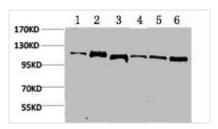

**Image** 

Western blot analysis of 1) Hela, 2) K562, 3) 3T3, 4) Mouse Heart Tissue, 5) Rat Heart Tissue, 6) Rat Kidney Tissue using Stat2 Polyclonal Antibody.