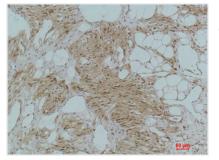

Image

Immunohistochemical analysis of paraffinembedded Human Kidney Tissue using I<br/>κB- $\alpha$ Polyclonal Antibody.

Western blot analysis of 1) Hela, 2) PC12 using I $\kappa$ B- $\alpha$  Polyclonal Antibody.