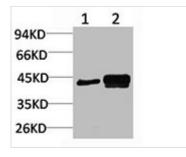

Image

Immunohistochemical analysis of paraffinembedded Human Kidney Tissue using I<br/>κB- $\alpha$ Polyclonal Antibody.

Western blot analysis of 1) Hela, 2) PC12 using I $\kappa$ B- $\alpha$  Polyclonal Antibody.