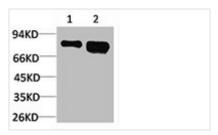

**Image** 

Western blot analysis of 1) 3T3, 2) PC12 using p70 S6 kinase  $\alpha$  Polyclonal Antibody.