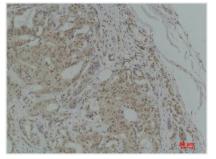

Image

Immunohistochemical analysis of paraffinembedded Human Breast Carcinoma using TGFβ1 Polyclonal Antibody.

Western blot analysis of 1) Mouse Liver Tissue, 2) Rat Liver Tissue using TGF<sub>β1</sub> Polyclonal Antibody.