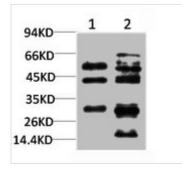

Image

Immunohistochemical analysis of paraffinembedded Human Breast Carcinoma using TGFβ1 Polyclonal Antibody.

Western blot analysis of 1) Mouse Liver Tissue, 2) Rat Liver Tissue using TGF<sub>β1</sub> Polyclonal Antibody.