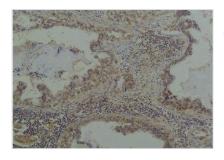

Western blot analysis of 1) Hela, 2)Rat Brain Tissue, 3) Mouse Brain Tissue with Phosphoserine Mouse mAb diluted at 1:2000.

Immunohistochemical analysis of paraffinembedded Human Lung Caricnoma using Phosphoserine Mouse mAb diluted at 1:200.