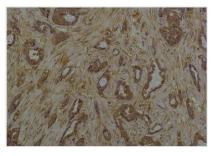

Immunohistochemical analysis of paraffinembedded Human Breast Caricnoma using Phosphoserine Mouse mAb diluted at 1:200.