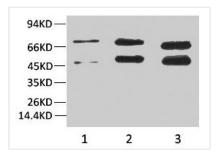

Western blot analysis of 1) Hela, 2)Rat Brain Tissue, 3) Mouse Brain Tissue with Phosphoserine Mouse mAb diluted at 1:2000.

Immunohistochemical analysis of paraffinembedded Human Lung Caricnoma using Phosphoserine Mouse mAb diluted at 1:200.