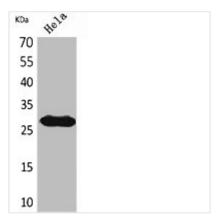

**Image** 

Western Blot analysis of HeLa cells using SNRPN Polyclonal Antibody.