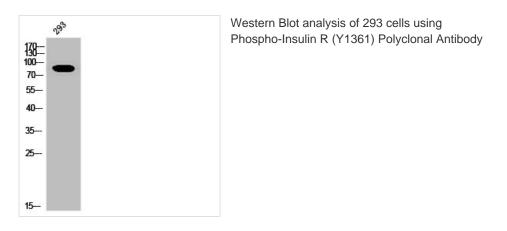

romatography using epitope-specific immunogen. |
| Isotype             | IgG                                                                                                                       |
| Alias               | INSR; Insulin receptor; IR; CD antigen CD220                                                                              |
| Immunogen Species   | Homo sapiens (Human)                                                                                                      |
| Target Names        | INSR                                                                                                                      |
|                     |                                                                                                                           |

## Image



1