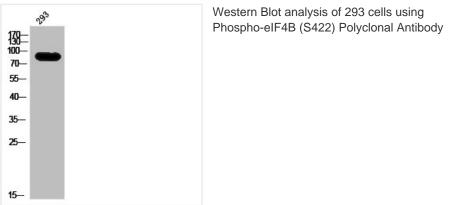

## Phospho-EIF4B (S422) Antibody

| Product Code        | CSB-PA011284                                                                                                              |
|---------------------|---------------------------------------------------------------------------------------------------------------------------|
| Storage             | Upon receipt, store at -20°C or -80°C. Avoid repeated freeze.                                                             |
| Uniprot No.         | P23588                                                                                                                    |
| Immunogen           | Synthesized peptide derived from Human eIF4B around the phosphorylation site of S422.                                     |
| Raised In           | Rabbit                                                                                                                    |
| Species Reactivity  | Human,Mouse                                                                                                               |
| Tested Applications | WB, IHC, IF, ELISA; WB:1:500-1:2000, IHC:1:100-1:300, IF:1:200-1:1000, ELISA:1:40000                                      |
| Form                | Liquid                                                                                                                    |
| Conjugate           | Non-conjugated                                                                                                            |
| Storage Buffer      | Liquid in PBS containing 50% glycerol, 0.5% BSA and 0.02% sodium azide.                                                   |
| Purification Method | The antibody was affinity-purified from rabbit antiserum by affinity-<br>chromatography using epitope-specific immunogen. |
| Isotype             | lgG                                                                                                                       |
| Alias               | EIF4B; Eukaryotic translation initiation factor 4B; eIF-4B                                                                |
| Immunogen Species   | Homo sapiens (Human)                                                                                                      |
| Target Names        | EIF4B                                                                                                                     |
| Image               | Western Blot analysis of 293 cells using                                                                                  |