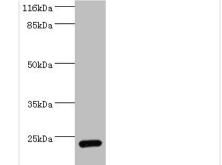

20kDa

Western blot

All lanes: STXBP6 antibody at 2μg/ml + Mouse

brain tissue Secondary

Goat polyclonal to rabbit at 1/10000 dilution

Predicted band size: 24, 12 kDa Observed band size: 24 kDa

Immunohistochemistry of paraffin-embedded human kidney tissue using CSB-PA850881LA01HU at dilution of 1:100