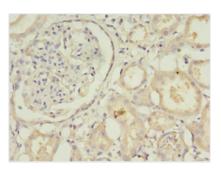

Immunohistochemistry of paraffin-embedded human lung cancer using CSB-PA850881LA01HU at dilution of 1:100

Immunofluorescent analysis of HepG2 cells using CSB-PA850881LA01HU at dilution of 1:100 and Alexa Fluor 488-congugated AffiniPure Goat Anti-Rabbit IgG(H+L)