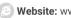

20kDa

Western blot

All lanes: STXBP6 antibody at 2μg/ml + Mouse

brain tissue Secondary

Goat polyclonal to rabbit at 1/10000 dilution

Predicted band size: 24, 12 kDa Observed band size: 24 kDa

Immunohistochemistry of paraffin-embedded human kidney tissue using CSB-PA850881LA01HU at dilution of 1:100