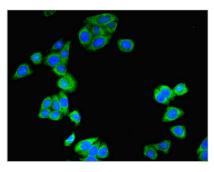

Immunohistochemistry of paraffin-embedded human lung cancer using CSB-PA850881LA01HU at dilution of 1:100

Immunofluorescent analysis of HepG2 cells using CSB-PA850881LA01HU at dilution of 1:100 and Alexa Fluor 488-congugated AffiniPure Goat Anti-Rabbit IgG(H+L)