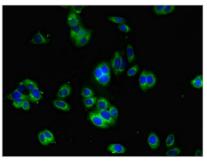

## **CUSABIO TECHNOLOGY LLC**

Immunofluorescent analysis of HepG2 cells using CSB-PA688542LA01HU at dilution of 1:100 and Alexa Fluor 488-congugated AffiniPure Goat Anti-Rabbit IgG(H+L)