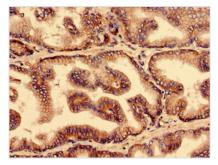

Immunohistochemistry analysis of human prostate tissue using CSB-PA688542LA01HU at dilution of 1:100

Immunohistochemistry analysis of human small intestine tissue using CSB-PA688542LA01HU at dilution of 1:100