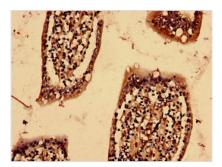

Immunohistochemistry analysis of human prostate tissue using CSB-PA688542LA01HU at dilution of 1:100

Immunohistochemistry analysis of human small intestine tissue using CSB-PA688542LA01HU at dilution of 1:100