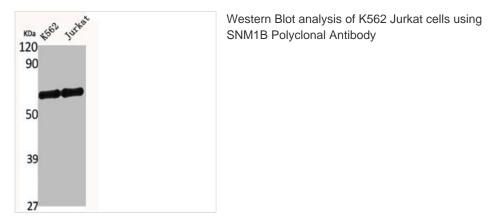

## DCLRE1B Antibody

| Product Code        | CSB-PA889440                                                                                                              |
|---------------------|---------------------------------------------------------------------------------------------------------------------------|
| Storage             | Upon receipt, store at -20°C or -80°C. Avoid repeated freeze.                                                             |
| Uniprot No.         | Q9H816                                                                                                                    |
| Immunogen           | Synthesized peptide derived from the C-terminal region of Human SNM1B.                                                    |
| Raised In           | Rabbit                                                                                                                    |
| Species Reactivity  | Human                                                                                                                     |
| Tested Applications | WB, ELISA; WB:1:500-1:2000, ELISA:1:40000                                                                                 |
| Form                | Liquid                                                                                                                    |
| Conjugate           | Non-conjugated                                                                                                            |
| Storage Buffer      | Liquid in PBS containing 50% glycerol, 0.5% BSA and 0.02% sodium azide.                                                   |
| Purification Method | The antibody was affinity-purified from rabbit antiserum by affinity-<br>chromatography using epitope-specific immunogen. |
| Isotype             | lgG                                                                                                                       |
| Alias               | DCLRE1B; SNM1B; 5' exonuclease Apollo; DNA cross-link repair 1B protein;<br>SNM1 homolog B; SNMIB; hSNM1B                 |
| Immunogen Species   | Homo sapiens (Human)                                                                                                      |
| Target Names        | DCLRE1B                                                                                                                   |
| Image               | Western Blot analysis of K562 Jurkat cells using                                                                          |