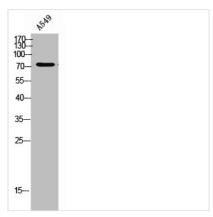

## PDE10A Antibody

| <b>Product Code</b> | CSB-PA282556                                                                                                          |
|---------------------|-----------------------------------------------------------------------------------------------------------------------|
| Storage             | Upon receipt, store at -20°C or -80°C. Avoid repeated freeze.                                                         |
| Uniprot No.         | Q9Y233                                                                                                                |
| Immunogen           | Synthesized peptide derived from the N-terminal region of Human PDE10A.                                               |
| Raised In           | Rabbit                                                                                                                |
| Species Reactivity  | Human,Rat                                                                                                             |
| Tested Applications | WB, ELISA; WB:1:500-1:2000, ELISA:1:5000                                                                              |
| Form                | Liquid                                                                                                                |
| Conjugate           | Non-conjugated                                                                                                        |
| Storage Buffer      | Liquid in PBS containing 50% glycerol, 0.5% BSA and 0.02% sodium azide.                                               |
| Purification Method | The antibody was affinity-purified from rabbit antiserum by affinity-chromatography using epitope-specific immunogen. |
| Isotype             | IgG                                                                                                                   |
| Alias               | PDE10A; cAMP and cAMP-inhibited cGMP 3'; 5'-cyclic phosphodiesterase 10A                                              |
| Immunogen Species   | Homo sapiens (Human)                                                                                                  |
| Target Names        | PDE10A                                                                                                                |
| Image               | Western Plot analysis of AE40 cells using                                                                             |

Western Blot analysis of A549 cells using PDE10A Polyclonal Antibody