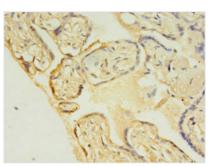

Immunohistochemistry of paraffin-embedded human placenta tissue using CSB-PA025440LA01HU at dilution of 1:100