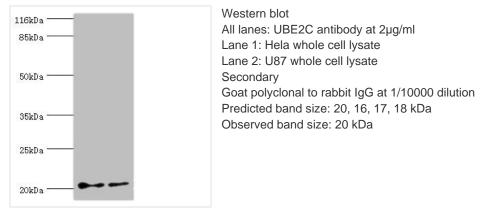

## **UBE2C** Antibody

| Product Code               | CSB-PA025440LA01HU                                                                                                                                                                                                                                 |
|----------------------------|----------------------------------------------------------------------------------------------------------------------------------------------------------------------------------------------------------------------------------------------------|
| Storage                    | Upon receipt, store at -20°C or -80°C. Avoid repeated freeze.                                                                                                                                                                                      |
| Uniprot No.                | O00762                                                                                                                                                                                                                                             |
| Immunogen                  | Recombinant Human Ubiquitin-conjugating enzyme E2 C protein (2-179AA)                                                                                                                                                                              |
| Raised In                  | Rabbit                                                                                                                                                                                                                                             |
| Species Reactivity         | Human                                                                                                                                                                                                                                              |
| <b>Tested Applications</b> | ELISA, WB, IHC; Recommended dilution: WB:1:500-1:5000, IHC:1:20-1:200                                                                                                                                                                              |
| Form                       | Liquid                                                                                                                                                                                                                                             |
| Conjugate                  | Non-conjugated                                                                                                                                                                                                                                     |
| Storage Buffer             | Preservative: 0.03% Proclin 300<br>Constituents: 50% Glycerol, 0.01M PBS, PH 7.4                                                                                                                                                                   |
| Purification Method        | >95%, Protein G purified                                                                                                                                                                                                                           |
| Isotype                    | lgG                                                                                                                                                                                                                                                |
| Clonality                  | Polyclonal                                                                                                                                                                                                                                         |
| Alias                      | Ubiquitin-conjugating enzyme E2 C (EC 2.3.2.23) ((E3-independent) E2<br>ubiquitin-conjugating enzyme C) (EC 2.3.2.24) (E2 ubiquitin-conjugating enzyme<br>C) (UbcH10) (Ubiquitin carrier protein C) (Ubiquitin-protein ligase C), UBE2C,<br>UBCH10 |
| Immunogen Species          | Homo sapiens (Human)                                                                                                                                                                                                                               |
| Research Area              | Epigenetics and Nuclear Signaling                                                                                                                                                                                                                  |
| Target Names               | UBE2C                                                                                                                                                                                                                                              |
| Image                      |                                                                                                                                                                                                                                                    |