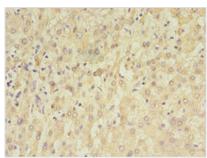

Immunohistochemistry of paraffin-embedded human liver tissue using CSB-PA023398LA01HU at dilution of 1:100

Immunohistochemistry of paraffin-embedded human testis tissue using CSB-PA023398LA01HU at dilution of 1:100