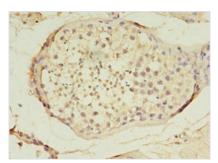

Immunohistochemistry of paraffin-embedded human liver tissue using CSB-PA023398LA01HU at dilution of 1:100

Immunohistochemistry of paraffin-embedded human testis tissue using CSB-PA023398LA01HU at dilution of 1:100