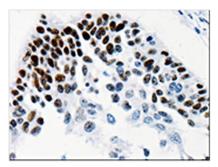

## TGIF2LX Antibody

| <b>Product Code</b>        | CSB-PA957925                                                  |
|----------------------------|---------------------------------------------------------------|
| Storage                    | Upon receipt, store at -20°C or -80°C. Avoid repeated freeze. |
| Uniprot No.                | Q8IUE1                                                        |
| Immunogen                  | Fusion protein of Human TGIF2LX                               |
| Raised In                  | Rabbit                                                        |
| Species Reactivity         | Human                                                         |
| <b>Tested Applications</b> | ELISA,IHC;ELISA:1:500-1:5000,IHC:1:5-1:20                     |
| Form                       | Liquid                                                        |
| Conjugate                  | Non-conjugated                                                |
| Storage Buffer             | -20°C, pH7.4 PBS, 0.05% NaN3, 40% Glycerol                    |
| <b>Purification Method</b> | Antigen affinity purification                                 |
| Isotype                    | IgG                                                           |
| Alias                      | TGFB-induced factor homeobox 2-like, X-linked                 |
| Immunogen Species          | Homo sapiens (Human)                                          |
| Target Names               | TGIF2LX                                                       |
| Image                      | The image on the left is immunohisted amietry of              |

The image on the left is immunohistochemistry of paraffin-embedded Human cervical cancer tissue using CSB-PA957925(TGIF2LX Antibody) at dilution 1/25, on the right is treated with fusion protein. (Original magnification: ×200)