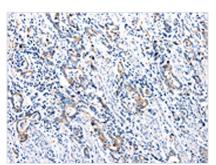

Image

The image is immunohistochemistry of paraffinembedded Human thyroid cancer tissue using CSB-PA779618(UTS2 Antibody) at dilution 1/100. (Original magnification: ×200)

The image is immunohistochemistry of paraffinembedded Human stomach cancer tissue using CSB-PA779618(UTS2 Antibody) at dilution 1/100. (Original magnification: x200)