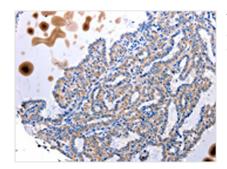

Image

The image is immunohistochemistry of paraffinembedded Human thyroid cancer tissue using CSB-PA779618(UTS2 Antibody) at dilution 1/100. (Original magnification: ×200)

The image is immunohistochemistry of paraffinembedded Human stomach cancer tissue using CSB-PA779618(UTS2 Antibody) at dilution 1/100. (Original magnification: x200)