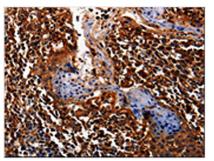

Image

The image on the left is immunohistochemistry of paraffin-embedded Human tonsil tissue using CSB-PA034215(ALPL Antibody) at dilution 1/25, on the right is treated with fusion protein. (Original magnification: x200)