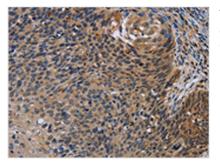

Image

The image is immunohistochemistry of paraffinembedded Human cervical cancer tissue using CSB-PA582088(STAT1 Antibody) at dilution 1/20. (Original magnification: x200)

The image is immunohistochemistry of paraffinembedded Human colon cancer tissue using CSB-PA582088(STAT1 Antibody) at dilution 1/20. (Original magnification: x200)