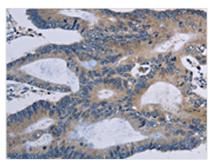

Image

The image is immunohistochemistry of paraffinembedded Human cervical cancer tissue using CSB-PA582088(STAT1 Antibody) at dilution 1/20. (Original magnification: x200)

The image is immunohistochemistry of paraffinembedded Human colon cancer tissue using CSB-PA582088(STAT1 Antibody) at dilution 1/20. (Original magnification: x200)