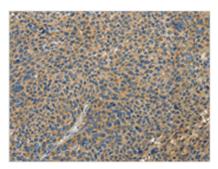

The image on the left is immunohistochemistry of paraffin-embedded Human liver cancer tissue using CSB-PA237733(TLR4 Antibody) at dilution 1/30, on the right is treated with fusion protein. (Original magnification: x200)