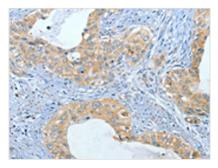

The image on the left is immunohistochemistry of paraffin-embedded Human cervical cancer tissue using CSB-PA237733(TLR4 Antibody) at dilution 1/30, on the right is treated with fusion protein. (Original magnification: x200)