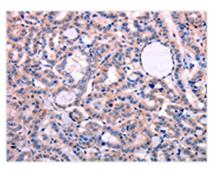

The image on the left is immunohistochemistry of paraffin-embedded Human liver cancer tissue using CSB-PA223042(LEP Antibody) at dilution 1/30, on the right is treated with fusion protein. (Original magnification: x200)