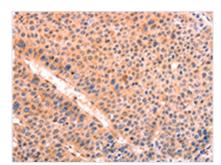

The image on the left is immunohistochemistry of paraffin-embedded Human thyroid cancer tissue using CSB-PA223042(LEP Antibody) at dilution 1/30, on the right is treated with fusion protein. (Original magnification: x200)