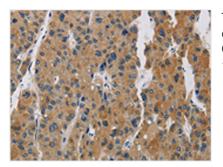

Image

The image is immunohistochemistry of paraffinembedded Human liver cancer tissue using CSB-PA841149(BCL2L12 Antibody) at dilution 1/20. (Original magnification: x200)

The image is immunohistochemistry of paraffinembedded Human gastric cancer tissue using CSB-PA841149(BCL2L12 Antibody) at dilution 1/20. (Original magnification: x200)