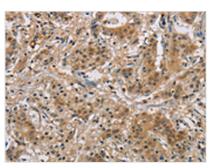

Image

The image is immunohistochemistry of paraffinembedded Human liver cancer tissue using CSB-PA841149(BCL2L12 Antibody) at dilution 1/20. (Original magnification: x200)

The image is immunohistochemistry of paraffinembedded Human gastric cancer tissue using CSB-PA841149(BCL2L12 Antibody) at dilution 1/20. (Original magnification: x200)