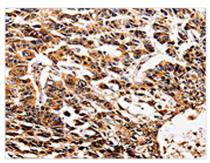

## **IL17RD** Antibody

| <b>Product Code</b>        | CSB-PA206405                                                  |
|----------------------------|---------------------------------------------------------------|
| Storage                    | Upon receipt, store at -20°C or -80°C. Avoid repeated freeze. |
| Uniprot No.                | Q8NFM7                                                        |
| Immunogen                  | Fusion protein of Human IL17RD                                |
| Raised In                  | Rabbit                                                        |
| Species Reactivity         | Human, Mouse                                                  |
| <b>Tested Applications</b> | ELISA,IHC;ELISA:1:500-1:2000,IHC:1:5-1:20                     |
| Form                       | Liquid                                                        |
| Conjugate                  | Non-conjugated                                                |
| Storage Buffer             | -20°C, pH7.4 PBS, 0.05% NaN3, 40% Glycerol                    |
| <b>Purification Method</b> | Antigen affinity purification                                 |
| Isotype                    | IgG                                                           |
| Alias                      | Interleukin-17 receptor D                                     |
| Immunogen Species          | Homo sapiens (Human)                                          |
| Target Names               | IL17RD                                                        |
| Image                      | The image on the left is immunohistechemistry of              |

The image on the left is immunohistochemistry of paraffin-embedded Human lung cancer tissue using CSB-PA206405(IL17RD Antibody) at dilution 1/5, on the right is treated with fusion protein. (Original magnification: ×200)