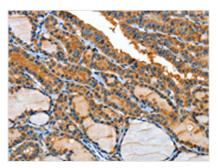

The image on the left is immunohistochemistry of paraffin-embedded Human thyroid cancer tissue using CSB-PA727952(IL1R1 Antibody) at dilution 1/25, on the right is treated with fusion protein. (Original magnification: ×200)