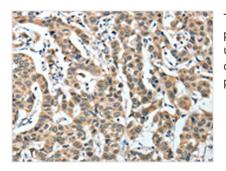

Image

The image on the left is immunohistochemistry of paraffin-embedded Human breast cancer tissue using CSB-PA727952(IL1R1 Antibody) at dilution 1/25, on the right is treated with fusion protein. (Original magnification: x200)