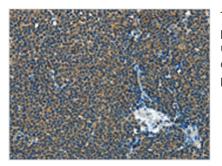

Image

The image on the left is immunohistochemistry of paraffin-embedded Human lymphoma tissue using CSB-PA072110(IL1R1 Antibody) at dilution 1/30, on the right is treated with fusion protein. (Original magnification: x200)