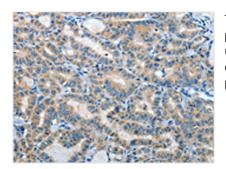

Image

The image on the left is immunohistochemistry of paraffin-embedded Human thyroid cancer tissue using CSB-PA443269(IL21R Antibody) at dilution 1/40, on the right is treated with fusion protein. (Original magnification: x200)