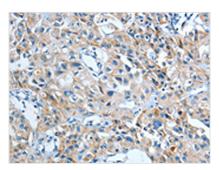

The image on the left is immunohistochemistry of paraffin-embedded Human lung cancer tissue using CSB-PA443269(IL21R Antibody) at dilution 1/40, on the right is treated with fusion protein. (Original magnification: ×200)