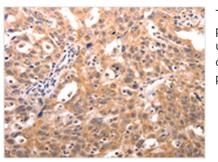

Image

The image on the left is immunohistochemistry of paraffin-embedded Human ovarian cancer tissue using CSB-PA106939(SERPINC1 Antibody) at dilution 1/30, on the right is treated with fusion protein. (Original magnification: x200)