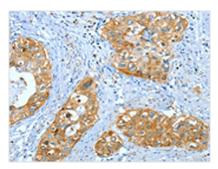

The image on the left is immunohistochemistry of paraffin-embedded Human cervical cancer tissue using CSB-PA195186(ANXA3 Antibody) at dilution 1/35, on the right is treated with fusion protein. (Original magnification: ×200)