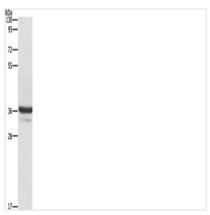

## **CUSABIO TECHNOLOGY LLC**

Gel: 10%SDS-PAGE, Lysate: 40 μg, Lane: Lovo cells, Primary antibody: CSB-PA195186(ANXA3 Antibody) at dilution 1/650, Secondary antibody: Goat anti rabbit IgG at 1/8000 dilution, Exposure time: 1 second