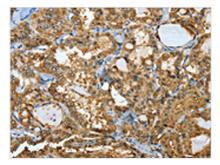

The image on the left is immunohistochemistry of paraffin-embedded Human thyroid cancer tissue using CSB-PA195186(ANXA3 Antibody) at dilution 1/35, on the right is treated with fusion protein. (Original magnification: x200)