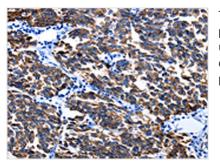

Image

The image on the left is immunohistochemistry of paraffin-embedded Human breast cancer tissue using CSB-PA224586(KRT6A Antibody) at dilution 1/25, on the right is treated with fusion protein. (Original magnification: x200)