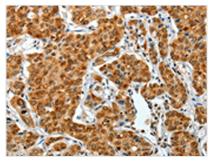

The image on the left is immunohistochemistry of paraffin-embedded Human lung cancer tissue using CSB-PA182143(COL1A2 Antibody) at dilution 1/70, on the right is treated with fusion protein. (Original magnification: x200)