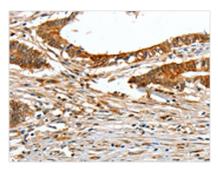

The image on the left is immunohistochemistry of paraffin-embedded Human colon cancer tissue using CSB-PA182143(COL1A2 Antibody) at dilution 1/70, on the right is treated with fusion protein. (Original magnification: ×200)