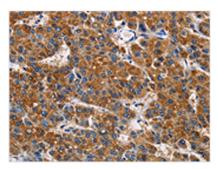

The image on the left is immunohistochemistry of paraffin-embedded Human liver cancer tissue using CSB-PA229044(APLNR Antibody) at dilution 1/50, on the right is treated with fusion protein. (Original magnification: ×200)