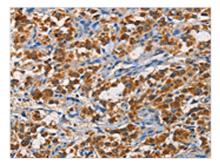

The image on the left is immunohistochemistry of paraffin-embedded Human thyroid cancer tissue using CSB-PA229044(APLNR Antibody) at dilution 1/50, on the right is treated with fusion protein. (Original magnification: x200)