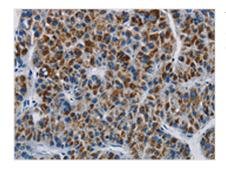

Image

The image is immunohistochemistry of paraffinembedded Human liver cancer tissue using CSB-PA181854(SAR1B Antibody) at dilution 1/20. (Original magnification: x200)

The image is immunohistochemistry of paraffinembedded Human gastric cancer tissue using CSB-PA181854(SAR1B Antibody) at dilution 1/20. (Original magnification: x200)