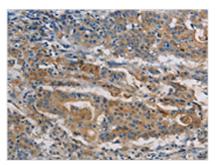

Image

The image is immunohistochemistry of paraffinembedded Human liver cancer tissue using CSB-PA181854(SAR1B Antibody) at dilution 1/20. (Original magnification: x200)

The image is immunohistochemistry of paraffinembedded Human gastric cancer tissue using CSB-PA181854(SAR1B Antibody) at dilution 1/20. (Original magnification: x200)