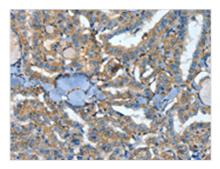

The image on the left is immunohistochemistry of paraffin-embedded Human thyroid cancer tissue using CSB-PA017108(ATP4B Antibody) at dilution 1/40, on the right is treated with fusion protein. (Original magnification: x200)