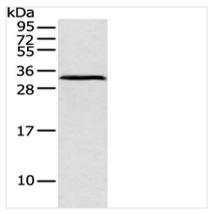

## **CUSABIO TECHNOLOGY LLC**

🕜 Tel: +1-301-363-4651 💮 Email: cusabio@cusabio.com 🌔 Website: www.cusabio.com 🌘

Gel: 12%SDS-PAGE, Lysate: 40  $\mu$ g, Lane: Mouse pancreas tissue, Primary antibody: CSB-PA017108(ATP4B Antibody) at dilution 1/250 dilution, Secondary antibody: Goat anti rabbit IgG at 1/8000 dilution, Exposure time: 1 minute