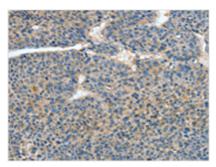

The image on the left is immunohistochemistry of paraffin-embedded Human liver cancer tissue using CSB-PA017108(ATP4B Antibody) at dilution 1/40, on the right is treated with fusion protein. (Original magnification: ×200)