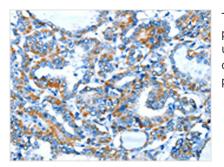

Image

The image on the left is immunohistochemistry of paraffin-embedded Human thyroid cancer tissue using CSB-PA173556(BACE1 Antibody) at dilution 1/15, on the right is treated with fusion protein. (Original magnification: x200)