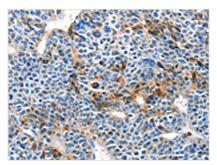

The image on the left is immunohistochemistry of paraffin-embedded Human liver cancer tissue using CSB-PA173556(BACE1 Antibody) at dilution 1/15, on the right is treated with fusion protein. (Original magnification: ×200)