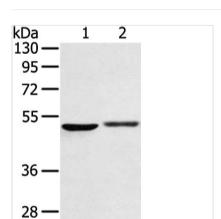

Gel: 8%SDS-PAGE, Lysate: 40 µg, Lane 1-2: Human normal lung and fetal liver tissue, Primary antibody: CSB-PA212919(BMP4 Antibody) at dilution 1/500 dilution, Secondary antibody: Goat anti rabbit IgG at 1/8000 dilution, Exposure time: 1 minute