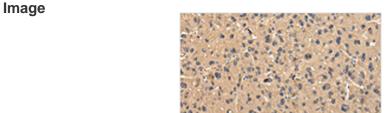

The image on the left is immunohistochemistry of paraffin-embedded Human liver cancer tissue using CSB-PA212919(BMP4 Antibody) at dilution 1/40, on the right is treated with fusion protein. (Original magnification: ×200)