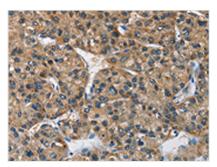

The image on the left is immunohistochemistry of paraffin-embedded Human liver cancer tissue using CSB-PA698112(BMPR1B Antibody) at dilution 1/25, on the right is treated with fusion protein. (Original magnification: ×200)