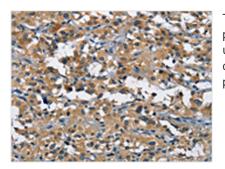

Image

The image on the left is immunohistochemistry of paraffin-embedded Human thyroid cancer tissue using CSB-PA698112(BMPR1B Antibody) at dilution 1/25, on the right is treated with fusion protein. (Original magnification: x200)