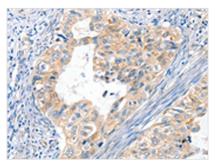

The image on the left is immunohistochemistry of paraffin-embedded Human cervical cancer tissue using CSB-PA678542(BRCA1 Antibody) at dilution 1/25, on the right is treated with fusion protein. (Original magnification: ×200)