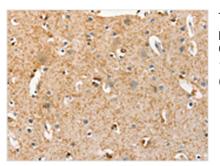

Image

The image on the left is immunohistochemistry of paraffin-embedded Human brain tissue using CSB-PA678542(BRCA1 Antibody) at dilution 1/25, on the right is treated with fusion protein. (Original magnification: x200)