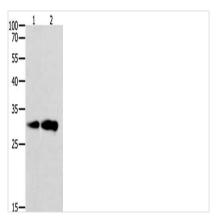

## **CUSABIO TECHNOLOGY LLC**

🕜 Tel: +1-301-363-4651 🛛 Email: cusabio@cusabio.com 🌔 Website: www.cusabio.com 🍵

Gel: 12%SDS-PAGE, Lysate: 60  $\mu$ g, Lane 1-2: K562 cells, NIH/3T3 cells, Primary antibody: CSB-PA796509(CAPNS1 Antibody) at dilution 1/800, Secondary antibody: Goat anti rabbit IgG at 1/8000 dilution, Exposure time: 15 seconds