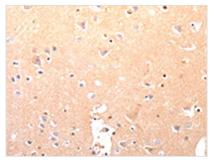

The image on the left is immunohistochemistry of paraffin-embedded Human brain tissue using CSB-PA796509(CAPNS1 Antibody) at dilution 1/60, on the right is treated with fusion protein. (Original magnification: x200)