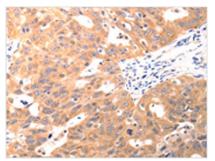

The image on the left is immunohistochemistry of paraffin-embedded Human ovarian cancer tissue using CSB-PA796509(CAPNS1 Antibody) at dilution 1/60, on the right is treated with fusion protein. (Original magnification: ×200)