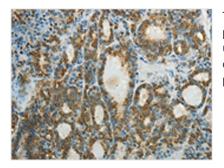

The image on the left is immunohistochemistry of paraffin-embedded Human thyroid cancer tissue using CSB-PA233120(CTSV Antibody) at dilution 1/50, on the right is treated with fusion protein. (Original magnification: x200)