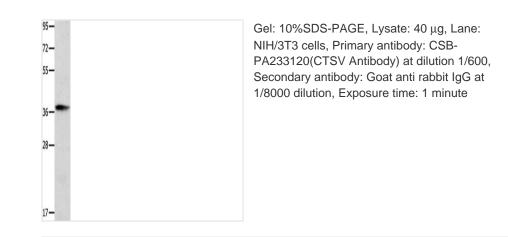

## **CTSV** Antibody

| Product Code        | CSB-PA233120                                                    |
|---------------------|-----------------------------------------------------------------|
| Storage             | Upon receipt, store at -20°C or -80°C. Avoid repeated freeze.   |
| Uniprot No.         | O60911                                                          |
| Immunogen           | Fusion protein of Human CTSV                                    |
| Raised In           | Rabbit                                                          |
| Species Reactivity  | Human,Mouse                                                     |
| Tested Applications | ELISA,WB,IHC;ELISA:1:1000-1:5000,WB:1:500-1:2000,IHC:1:50-1:200 |
| Form                | Liquid                                                          |
| Conjugate           | Non-conjugated                                                  |
| Storage Buffer      | -20°C, pH7.4 PBS, 0.05% NaN3, 40% Glycerol                      |
| Purification Method | Antigen affinity purification                                   |
| Isotype             | IgG                                                             |
| Alias               | cathepsin V                                                     |
| Immunogen Species   | Homo sapiens (Human)                                            |
| Target Names        | CTSV                                                            |
| Image               | The image on the left is immunchistechemistry of                |