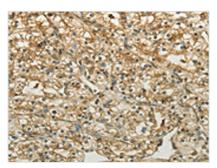

The image on the left is immunohistochemistry of paraffin-embedded Human renal cancer tissue using CSB-PA233120(CTSV Antibody) at dilution 1/50, on the right is treated with fusion protein. (Original magnification: ×200)