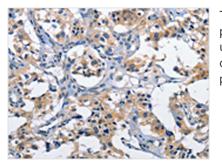

Image

The image on the left is immunohistochemistry of paraffin-embedded Human thyroid cancer tissue using CSB-PA114834(CLEC2D Antibody) at dilution 1/60, on the right is treated with fusion protein. (Original magnification: x200)