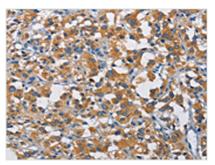

## **CRTAM Antibody**

| Product Code               | CSB-PA725805                                                  |
|----------------------------|---------------------------------------------------------------|
| Storage                    | Upon receipt, store at -20°C or -80°C. Avoid repeated freeze. |
| Uniprot No.                | O95727                                                        |
| Immunogen                  | Fusion protein of Human CRTAM                                 |
| Raised In                  | Rabbit                                                        |
| Species Reactivity         | Human                                                         |
| <b>Tested Applications</b> | ELISA,IHC;ELISA:1:2000-1:5000,IHC:1:25-1:100                  |
| Form                       | Liquid                                                        |
| Conjugate                  | Non-conjugated                                                |
| Storage Buffer             | -20°C, pH7.4 PBS, 0.05% NaN3, 40% Glycerol                    |
| <b>Purification Method</b> | Antigen affinity purification                                 |
| Isotype                    | IgG                                                           |
| Alias                      | cytotoxic and regulatory T cell molecule                      |
| Immunogen Species          | Homo sapiens (Human)                                          |
| Target Names               | CRTAM                                                         |
| Image                      | The image on the left is immunohistechemistry of              |

The image on the left is immunohistochemistry of paraffin-embedded Human thyroid cancer tissue using CSB-PA725805(CRTAM Antibody) at dilution 1/30, on the right is treated with fusion protein. (Original magnification: ×200)