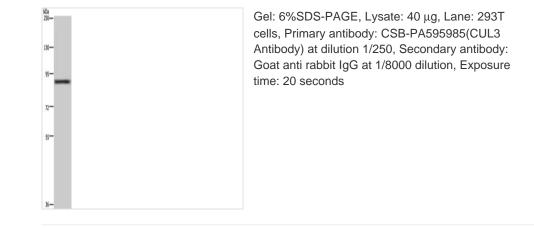

## CUL3 Antibody

| Product Code        | CSB-PA595985                                                    |
|---------------------|-----------------------------------------------------------------|
| Storage             | Upon receipt, store at -20°C or -80°C. Avoid repeated freeze.   |
| Uniprot No.         | Q13618                                                          |
| Immunogen           | Fusion protein of Human CUL3                                    |
| Raised In           | Rabbit                                                          |
| Species Reactivity  | Human,Mouse,Rat                                                 |
| Tested Applications | ELISA,WB,IHC;ELISA:1:1000-1:2000,WB:1:200-1:1000,IHC:1:50-1:200 |
| Form                | Liquid                                                          |
| Conjugate           | Non-conjugated                                                  |
| Storage Buffer      | -20°C, pH7.4 PBS, 0.05% NaN3, 40% Glycerol                      |
| Purification Method | Antigen affinity purification                                   |
| Isotype             | lgG                                                             |
| Alias               | cullin 3                                                        |
| Immunogen Species   | Homo sapiens (Human)                                            |
| Target Names        | CUL3                                                            |
|                     |                                                                 |