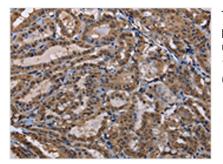

Image

The image on the left is immunohistochemistry of paraffin-embedded Human thyroid cancer tissue using CSB-PA595985(CUL3 Antibody) at dilution 1/30, on the right is treated with fusion protein. (Original magnification: x200)