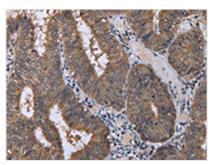

The image on the left is immunohistochemistry of paraffin-embedded Human colon cancer tissue using CSB-PA595985(CUL3 Antibody) at dilution 1/30, on the right is treated with fusion protein. (Original magnification: x200)