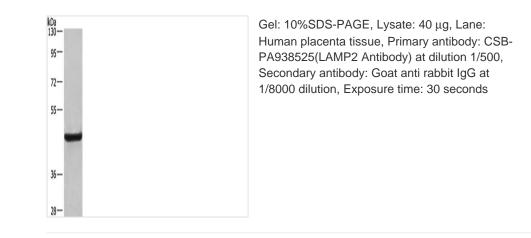

## LAMP2 Antibody

| Product Code        | CSB-PA938525                                                    |
|---------------------|-----------------------------------------------------------------|
| Storage             | Upon receipt, store at -20°C or -80°C. Avoid repeated freeze.   |
| Uniprot No.         | P13473                                                          |
| Immunogen           | Fusion protein of Human LAMP2                                   |
| Raised In           | Rabbit                                                          |
| Species Reactivity  | Human                                                           |
| Tested Applications | ELISA,WB,IHC;ELISA:1:2000-1:5000,WB:1:500-1:2000,IHC:1:50-1:200 |
| Form                | Liquid                                                          |
| Conjugate           | Non-conjugated                                                  |
| Storage Buffer      | -20°C, pH7.4 PBS, 0.05% NaN3, 40% Glycerol                      |
| Purification Method | Antigen affinity purification                                   |
| Isotype             | IgG                                                             |
| Alias               | lysosomal-associated membrane protein 2                         |
| Immunogen Species   | Homo sapiens (Human)                                            |
| Target Names        | LAMP2                                                           |
|                     |                                                                 |