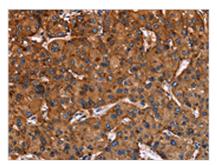

The image on the left is immunohistochemistry of paraffin-embedded Human liver cancer tissue using CSB-PA938525(LAMP2 Antibody) at dilution 1/40, on the right is treated with fusion protein. (Original magnification: ×200)