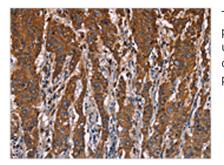

Image

The image on the left is immunohistochemistry of paraffin-embedded Human gastic cancer tissue using CSB-PA938525(LAMP2 Antibody) at dilution 1/40, on the right is treated with fusion protein. (Original magnification: x200)