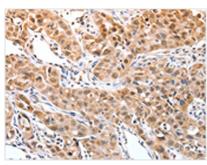

## DPPA2 Antibody

| <b>Product Code</b>        | CSB-PA992708                                                  |
|----------------------------|---------------------------------------------------------------|
| Storage                    | Upon receipt, store at -20°C or -80°C. Avoid repeated freeze. |
| Uniprot No.                | Q7Z7J5                                                        |
| Immunogen                  | Fusion protein of Human DPPA2                                 |
| Raised In                  | Rabbit                                                        |
| Species Reactivity         | Human                                                         |
| <b>Tested Applications</b> | ELISA,IHC;ELISA:1:2000-1:5000,IHC:1:25-1:100                  |
| Form                       | Liquid                                                        |
| Conjugate                  | Non-conjugated                                                |
| Storage Buffer             | -20°C, pH7.4 PBS, 0.05% NaN3, 40% Glycerol                    |
| <b>Purification Method</b> | Antigen affinity purification                                 |
| Isotype                    | IgG                                                           |
| Alias                      | developmental pluripotency associated 2                       |
| Immunogen Species          | Homo sapiens (Human)                                          |
| Target Names               | DPPA2                                                         |
| Image                      | The image on the left is immunchistaghemistry of              |

The image on the left is immunohistochemistry of paraffin-embedded Human lung cancer tissue using CSB-PA992708(DPPA2 Antibody) at dilution 1/30, on the right is treated with fusion protein. (Original magnification: ×200)