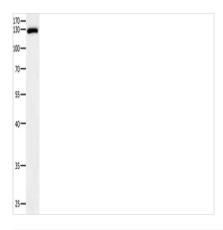

Gel: 8%SDS-PAGE, Lysate: 40 μg, Lane: Mouse liver tissue, Primary antibody: CSB-PA846755(EGF Antibody) at dilution 1/500, Secondary antibody: Goat anti rabbit IgG at 1/8000 dilution, Exposure time: 20 seconds