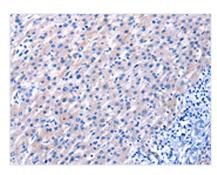

The image on the left is immunohistochemistry of paraffin-embedded Human liver cancer tissue using CSB-PA846755(EGF Antibody) at dilution 1/25, on the right is treated with fusion protein. (Original magnification: x200)