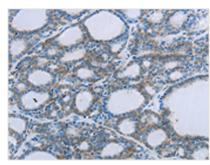

## **EGFL7** Antibody

| Product Code               | CSB-PA241758                                                  |
|----------------------------|---------------------------------------------------------------|
| Storage                    | Upon receipt, store at -20°C or -80°C. Avoid repeated freeze. |
| Uniprot No.                | Q9UHF1                                                        |
| Immunogen                  | Fusion protein of Human EGFL7                                 |
| Raised In                  | Rabbit                                                        |
| Species Reactivity         | Human, Mouse                                                  |
| <b>Tested Applications</b> | ELISA,IHC;ELISA:1:1000-1:5000,IHC:1:25-1:100                  |
| Form                       | Liquid                                                        |
| Conjugate                  | Non-conjugated                                                |
| Storage Buffer             | -20°C, pH7.4 PBS, 0.05% NaN3, 40% Glycerol                    |
| <b>Purification Method</b> | Antigen affinity purification                                 |
| Isotype                    | IgG                                                           |
| Alias                      | EGF-like-domain, multiple 7                                   |
| Immunogen Species          | Homo sapiens (Human)                                          |
| Target Names               | EGFL7                                                         |
| Image                      | The image on the left is immunchistaghemistry of              |

The image on the left is immunohistochemistry of paraffin-embedded Human thyroid cancer tissue using CSB-PA241758(EGFL7 Antibody) at dilution 1/20, on the right is treated with fusion protein. (Original magnification: ×200)