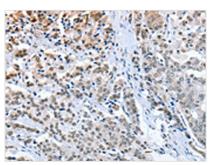

The image on the left is immunohistochemistry of paraffin-embedded Human prostate cancer tissue using CSB-PA104194(ELAVL1 Antibody) at dilution 1/50, on the right is treated with fusion protein. (Original magnification: ×200)