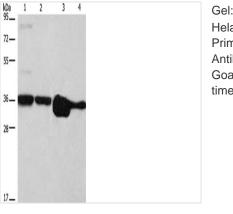

1

🕜 Tel: +1-301-363-4651 🛛 🖂 Email: cusabio@cusabio.com 📀 Website: www.cusabio.com 🍵

Gel: 10%SDS-PAGE, Lysate: 40 µg, Lane 1-4: Hela cells, NIH/3T3 cells, A172 cells, A431 cells, Primary antibody: CSB-PA104194(ELAVL1 Antibody) at dilution 1/800, Secondary antibody: Goat anti rabbit IgG at 1/8000 dilution, Exposure time: 5 seconds