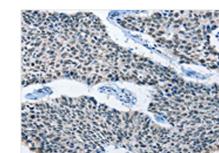

The image on the left is immunohistochemistry of paraffin-embedded Human lung cancer tissue using CSB-PA104194(ELAVL1 Antibody) at dilution 1/50, on the right is treated with fusion protein. (Original magnification: x200)