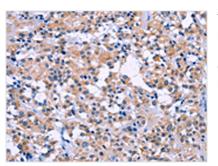

Image

The image on the left is immunohistochemistry of paraffin-embedded Human thyroid cancer tissue using CSB-PA181246(DUSP22 Antibody) at dilution 1/60, on the right is treated with fusion protein. (Original magnification: x200)