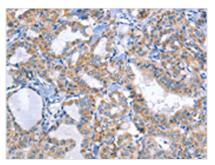

The image on the left is immunohistochemistry of paraffin-embedded Human thyroid cancer tissue using CSB-PA207957(DUSP10 Antibody) at dilution 1/20, on the right is treated with fusion protein. (Original magnification: ×200)