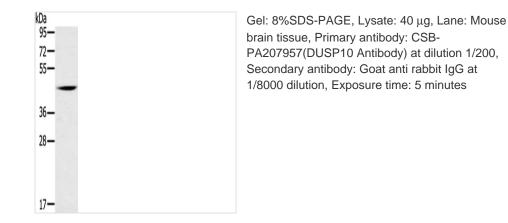

## **DUSP10** Antibody

| Product Code        | CSB-PA207957                                                    |
|---------------------|-----------------------------------------------------------------|
| Storage             | Upon receipt, store at -20°C or -80°C. Avoid repeated freeze.   |
| Uniprot No.         | Q9Y6W6                                                          |
| Immunogen           | Fusion protein of Human DUSP10                                  |
| Raised In           | Rabbit                                                          |
| Species Reactivity  | Human,Mouse                                                     |
| Tested Applications | ELISA,WB,IHC;ELISA:1:1000-1:2000,WB:1:200-1:1000,IHC:1:25-1:100 |
| Form                | Liquid                                                          |
| Conjugate           | Non-conjugated                                                  |
| Storage Buffer      | -20°C, pH7.4 PBS, 0.05% NaN3, 40% Glycerol                      |
| Purification Method | Antigen affinity purification                                   |
| Isotype             | lgG                                                             |
| Alias               | dual specificity phosphatase 10                                 |
| Immunogen Species   | Homo sapiens (Human)                                            |
| Target Names        | DUSP10                                                          |
|                     |                                                                 |