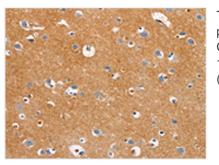

Image

The image on the left is immunohistochemistry of paraffin-embedded Human brain tissue using CSB-PA207957(DUSP10 Antibody) at dilution 1/20, on the right is treated with fusion protein. (Original magnification: x200)