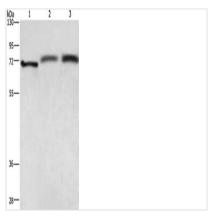

## **CUSABIO TECHNOLOGY LLC**

Gel: 6%SDS-PAGE, Lysate: 40 μg, Lane 1-3: Hela cells, human fetal brain tissue, Human hepatocellular carcinoma tissue, Primary antibody: CSB-PA593723(RDX Antibody) at dilution 1/700, Secondary antibody: Goat anti rabbit IgG at 1/8000 dilution, Exposure time: 5 seconds