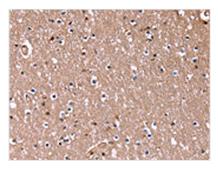

The image on the left is immunohistochemistry of paraffin-embedded Human brain tissue using CSB-PA593723(RDX Antibody) at dilution 1/60, on the right is treated with fusion protein. (Original magnification: x200)