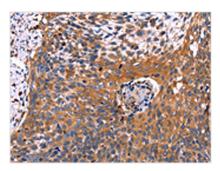

The image on the left is immunohistochemistry of paraffin-embedded Human cervical cancer tissue using CSB-PA593723(RDX Antibody) at dilution 1/60, on the right is treated with fusion protein. (Original magnification: x200)