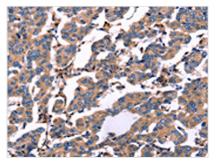

The image on the left is immunohistochemistry of paraffin-embedded Human breast cancer tissue using CSB-PA120056(RDX Antibody) at dilution 1/60, on the right is treated with fusion protein. (Original magnification: x200)