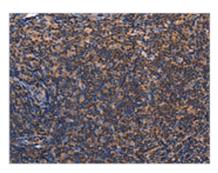

The image on the left is immunohistochemistry of paraffin-embedded Human tonsil tissue using CSB-PA120056(RDX Antibody) at dilution 1/60, on the right is treated with fusion protein. (Original magnification: x200)