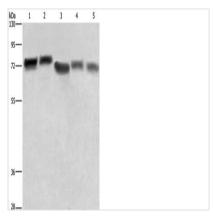

## **CUSABIO TECHNOLOGY LLC**

🕜 Tel: +1-301-363-4651 🛛 Email: cusabio@cusabio.com 🕒 Website: www.cusabio.com 🥑

Gel: 6%SDS-PAGE, Lysate: 40  $\mu$ g, Lane 1-5: Hela cells, human brain tissue, 293T cells, human hepatocellular carcinoma tissue, NIH/3T3 cells, Primary antibody: CSB-PA120056(RDX Antibody) at dilution 1/600, Secondary antibody: Goat anti rabbit IgG at 1/8000 dilution, Exposure time: 5 seconds